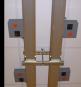

PROJECT RESULTS: A new Chilled Water manifold and piping was installed to new Chilled Water InRow A/C units. The new system has lowered the rack inlets by 9 Deg F. The customer now has redundancy and a scalable architecture that allows for their future growth plans.