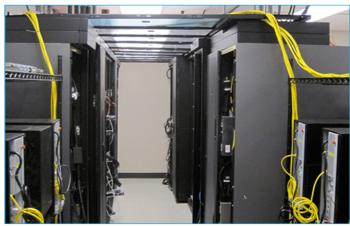

PROJECT RESULTS: A new Chilled Water manifold and piping was installed to new Chilled Water InRow A/C units. The new system has lowered the rack inlets by 9 Deg F. The customer now has redundancy and a scalable architecture that allows for their future growth plans.