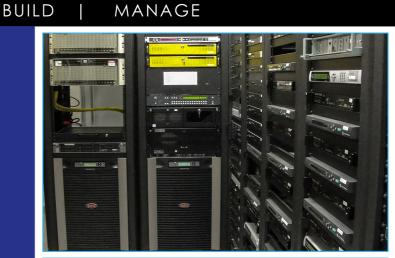

## Project

DESIGN

**CLIENT:** Ritter Communications LOCATION: Marked Tree, AR

PROJECT: Head End Upgrade

**PROJECT SUMMARY:** Doubled the UPS capcity of the Head End Building. This required an additional 16KVA UPS. Balancing the circuits between each UPS. Added an additional service from the transfer switch. Rewired some circuits to correct a wiring problem on the original installation.

**PROJECT RESULTS:** After two after hours Shutdowns are equipment and wiring was completed successfully. An additional electric panel was installed for spare circuits.

CARE CONSIGNATION