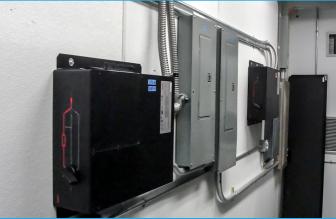

## Project

DESIGN

**CLIENT:** Ritter Communications LOCATION: Marked Tree, AR

PROJECT: Head End Upgrade

**PROJECT SUMMARY:** Doubled the UPS capcity of the Head End Building. This required an additional 16KVA UPS. Balancing the circuits between each UPS. Added an additional service from the transfer switch. Rewired some circuits to correct a wiring problem on the original installation.

**PROJECT RESULTS:** After two after hours Shutdowns are equipment and wiring was completed successfully. An additional electric panel was installed for spare circuits.

CARE CONSIGNATION