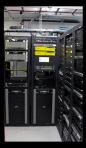

## Project

DESIGN

**CLIENT:** Ritter Communications LOCATION: Marked Tree, AR

PROJECT: Head End Upgrade

**PROJECT SUMMARY:** Doubled the UPS capcity of the Head End Building. This required an additional 16KVA UPS. Balancing the circuits between each UPS. Added an additional service from the transfer switch. Rewired some circuits to correct a wiring problem on the original installation.

**PROJECT RESULTS:** After two after hours Shutdowns are equipment and wiring was completed successfully. An additional electric panel was installed for spare circuits.

CARE CONSIGNATION