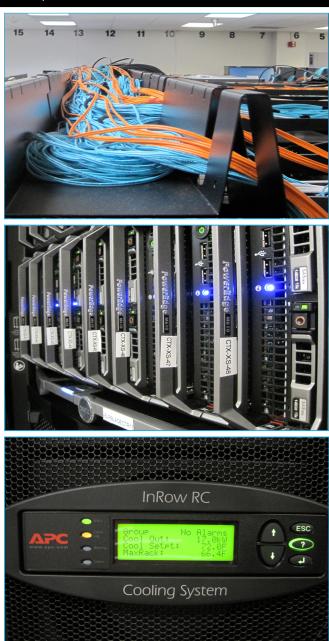

## Project

CLIENT: Baptist Health

LOCATION: Little Rock, AR

**PROJECT:** High Density Cooling Project for Data Center

**PROJECT SUMMARY:** New Electronic Documents System required high density computing. Instead of standard CRACs for cooling, a high density POD architecture with InRow Chilled Water A/C & hot aisle containment was deployed to provide rack densities of 8kw/rack with expandibility to install racks & cooling as additional servers are required.

**PROJECT RESULTS:** Initial installation included 12 racks, 6 InRow Chilled Water AC Units, Netbotz Environmental Monitoring System & Metered Rack Mounted PDUs.